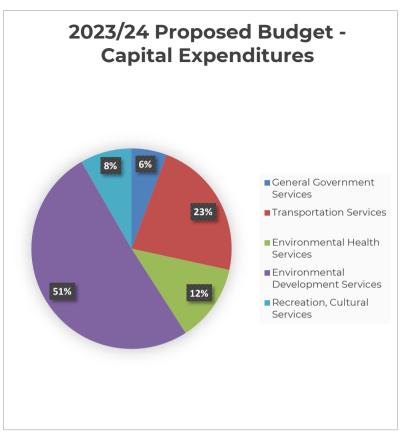

## TOWN OF MAHONE BAY BUDGET SUMMARY

| Capital Expenses - Summary         | Budget<br>2022/23 | Actual<br>2022/23 | _         | % Change<br>Budget to Actual |
|------------------------------------|-------------------|-------------------|-----------|------------------------------|
| General Government Services        | 47,250            | 101,971           | 260,000   | 154.97%                      |
| Transportation Services            | 382,000           | 50,685            | 1,033,420 | 1938.91%                     |
| Environmental Health Services      | 3,660,438         | 1,438,055         | 569,450   | -60.40%                      |
| Environmental Development Services | 4,558,268         | 1,298,663         | 2,311,232 | 77.97%                       |
| Recreation, Cultural Services      | 90,000            | 38,450            | 379,000   | 885.70%                      |
| Total Expenditures                 | 8,737,956         | 2,927,824         | 4,553,102 |                              |