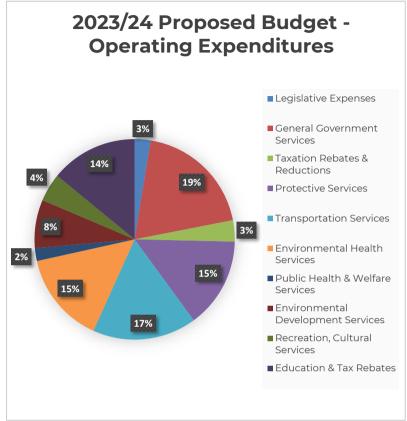

## TOWN OF MAHONE BAY BUDGET SUMMARY

|                                          | Actual<br>2021/22 |      | Budget<br>2022/23 | Actual 2022/23 Unaudited | Budget<br>2023/24 | \$<br>Change<br>Budget to Budget | % Change Budget to Budget |
|------------------------------------------|-------------------|------|-------------------|--------------------------|-------------------|----------------------------------|---------------------------|
| REVENUE                                  |                   |      |                   |                          |                   |                                  |                           |
| Taxes                                    | \$<br>2,660,587   | \$ 2 | 2,745,124         | \$<br>, ,                | \$<br>3,491,434   | \$<br>746,311                    | 27.19%                    |
| Grants in Lieu of Taxes                  | 22,500            |      | 23,320            | 22,813                   | 23,658            | 338                              | 1.45%                     |
| Sale of Services                         | 3,268             |      | 4,400             | 4,421                    | 4,600             | 200                              | 4.55%                     |
| Other Revenue From Own Sources           | 93,960            |      | 130,634           | 164,696                  | 164,317           | 33,683                           | 25.78%                    |
| Unconditional Transfers From Other Govt. | 215,310           |      | 146,022           | 110,661                  | 50,078            | -95,944                          | -65.71%                   |
| Conditional Transfers From Other Govt.   | 82,850            |      | 83,000            | 88,221                   | 86,000            | 3,000                            | 3.61%                     |
| Total Revenue                            | 3,078,476         |      | 3,132,500         | 3,286,864                | 3,820,088         | \$<br>687,588                    | 21.95%                    |
|                                          |                   |      |                   |                          |                   | \$                               | %                         |
|                                          | Actual            |      | Budget            | Actual                   | Budget            | Change                           | Change                    |
|                                          | 2020/21           |      | 2022/23           | 2022/23                  | 2023/24           | Budget to Budget                 | Budget to Budget          |
| OPERATING EXPENDITURES                   |                   |      |                   |                          |                   |                                  |                           |
| Legislative Expenses                     | \$<br>65,298      | \$   | 76,353            | \$<br>77,006             | \$<br>86,395      | \$<br>10,042                     | 13.15%                    |
| General Government Services              | 373,075           |      | 414,212           | 401,098                  | 648,171           | 233,960                          | 56.48%                    |
| Taxation Rebates & Reductions            | 107,074           |      | 133,031           | 107,996                  | 114,996           | (18,035)                         | -13.56%                   |
| Protective Services                      | 412,673           |      | 458,958           | 452,820                  | 488,499           | 29,541                           | 6.44%                     |
| Transportation Services                  | 410,709           |      | 504,946           | 407,552                  | 562,689           | 57,743                           | 11.44%                    |
| Environmental Health Services            | 365,388           |      | 397,629           | 363,203                  | 494,980           | 97,351                           | 24.48%                    |
| Public Health & Welfare Services         | 40,055            |      | 61,011            | 41,317                   | 69,200            | 8,189                            | 13.42%                    |
| Environmental Development Services       | 139,119           |      | 221,285           | 179,324                  | 261,448           | 40,163                           | 18.15%                    |
| Recreation, Cultural Services            | 89,009            |      | 97,439            | 132,519                  | 152,084           | 54,645                           | 56.08%                    |
| Education & Tax Rebates                  | 435,281           |      | 444,330           | 444,330                  | 470,990           | 26,660                           | 6.00%                     |
| Total Expenditures                       | 2,437,682         | 2    | 2,809,194         | 2,607,165                | 3,349,452         | 540,258                          | 19.23%                    |
| Excess of Revenue Over Expenditures      | \$<br>640,794     | \$   | 323,306           | \$<br>679,699            | \$<br>470,635     | \$<br>147,329                    | 45.57%                    |
| Debenture & Term Loan Principal          | 73,100            |      | 73,100            | 73,100                   | 73,100            | 146,200                          | 0.00%                     |
| Trf to/from Own Agencies                 | 305,821           |      | 250,206           | 455,843                  | 266,500           | 16,294                           | 6.51%                     |
| Change in Fund Position                  | 261,872           |      | 0                 | 150,756                  | 131,035           |                                  |                           |