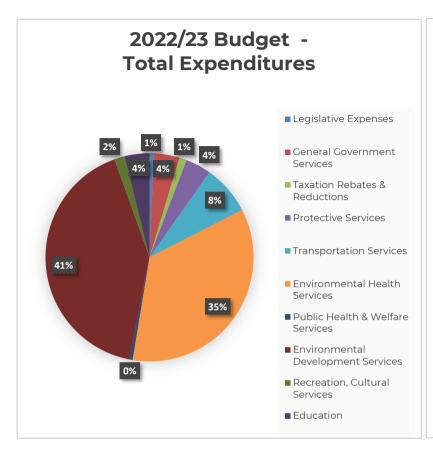

## TOWN OF MAHONE BAY BUDGET SUMMARY

|                                          | Actual<br>2021/22 |      | Budget<br>2022/23 | Actual 2022/23 Unaudited | Budget<br>2023/24 | \$<br>Change<br>Budget to Budget | % Change Budget to Budget |
|------------------------------------------|-------------------|------|-------------------|--------------------------|-------------------|----------------------------------|---------------------------|
| REVENUE                                  |                   |      |                   |                          |                   |                                  |                           |
| Taxes                                    | \$<br>2,660,587   | \$ 2 | 2,745,124         | \$<br>, ,                | \$<br>3,491,434   | \$<br>746,311                    | 27.19%                    |
| Grants in Lieu of Taxes                  | 22,500            |      | 23,320            | 22,813                   | 23,658            | 338                              | 1.45%                     |
| Sale of Services                         | 3,268             |      | 4,400             | 4,421                    | 4,600             | 200                              | 4.55%                     |
| Other Revenue From Own Sources           | 93,960            |      | 130,634           | 164,696                  | 164,317           | 33,683                           | 25.78%                    |
| Unconditional Transfers From Other Govt. | 215,310           |      | 146,022           | 110,661                  | 50,078            | -95,944                          | -65.71%                   |
| Conditional Transfers From Other Govt.   | 82,850            |      | 83,000            | 88,221                   | 86,000            | 3,000                            | 3.61%                     |
| Total Revenue                            | 3,078,476         |      | 3,132,500         | 3,286,864                | 3,820,088         | \$<br>687,588                    | 21.95%                    |
|                                          |                   |      |                   |                          |                   | \$                               | %                         |
|                                          | Actual            |      | Budget            | Actual                   | Budget            | Change                           | Change                    |
|                                          | 2020/21           |      | 2022/23           | 2022/23                  | 2023/24           | Budget to Budget                 | Budget to Budget          |
| OPERATING EXPENDITURES                   |                   |      |                   |                          |                   |                                  |                           |
| Legislative Expenses                     | \$<br>65,298      | \$   | 76,353            | \$<br>77,006             | \$<br>86,395      | \$<br>10,042                     | 13.15%                    |
| General Government Services              | 373,075           |      | 414,212           | 401,098                  | 648,171           | 233,960                          | 56.48%                    |
| Taxation Rebates & Reductions            | 107,074           |      | 133,031           | 107,996                  | 114,996           | (18,035)                         | -13.56%                   |
| Protective Services                      | 412,673           |      | 458,958           | 452,820                  | 488,499           | 29,541                           | 6.44%                     |
| Transportation Services                  | 410,709           |      | 504,946           | 407,552                  | 562,689           | 57,743                           | 11.44%                    |
| Environmental Health Services            | 365,388           |      | 397,629           | 363,203                  | 494,980           | 97,351                           | 24.48%                    |
| Public Health & Welfare Services         | 40,055            |      | 61,011            | 41,317                   | 69,200            | 8,189                            | 13.42%                    |
| Environmental Development Services       | 139,119           |      | 221,285           | 179,324                  | 261,448           | 40,163                           | 18.15%                    |
| Recreation, Cultural Services            | 89,009            |      | 97,439            | 132,519                  | 152,084           | 54,645                           | 56.08%                    |
| Education & Tax Rebates                  | 435,281           |      | 444,330           | 444,330                  | 470,990           | 26,660                           | 6.00%                     |
| Total Expenditures                       | 2,437,682         | 2    | 2,809,194         | 2,607,165                | 3,349,452         | 540,258                          | 19.23%                    |
| Excess of Revenue Over Expenditures      | \$<br>640,794     | \$   | 323,306           | \$<br>679,699            | \$<br>470,635     | \$<br>147,329                    | 45.57%                    |
| Debenture & Term Loan Principal          | 73,100            |      | 73,100            | 73,100                   | 73,100            | 146,200                          | 0.00%                     |
| Trf to/from Own Agencies                 | 305,821           |      | 250,206           | 455,843                  | 266,500           | 16,294                           | 6.51%                     |
| Change in Fund Position                  | 261,872           |      | 0                 | 150,756                  | 131,035           |                                  |                           |