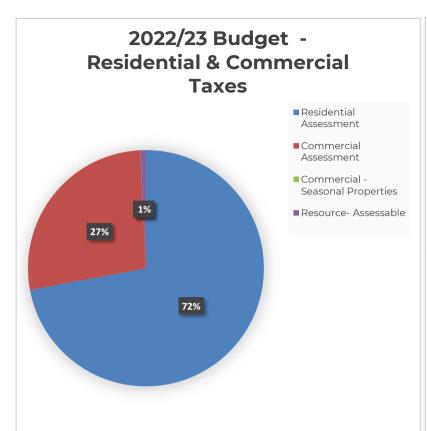

### 2023/24 Tax Rate Analysis and Projections

|                         | Prior Year Assessment/Rates - General Tax Rate |             |            |    |             |             |  |  |  |  |  |
|-------------------------|------------------------------------------------|-------------|------------|----|-------------|-------------|--|--|--|--|--|
|                         |                                                | Prior Year  | Prior Year |    | Prior Year  | % of Total  |  |  |  |  |  |
|                         |                                                | Assessments | Tax Rate   |    | Tax Revenue | Tax Revenue |  |  |  |  |  |
| RESIDENTIAL             | \$                                             | 147,873,100 | 1.115      | \$ | 1,648,785   | 72.04%      |  |  |  |  |  |
| RESOURCE                | \$                                             | 1,510,400   | 1.115      | \$ | 16,841      | 0.74%       |  |  |  |  |  |
| COMMERCIAL              | \$                                             | 13,957,400  | 3.055      | \$ | 426,399     | 18.63%      |  |  |  |  |  |
| LONG TERM CARE FACILITY | \$                                             | 6,436,700   | 3.055      | \$ | 196,641     | 8.59%       |  |  |  |  |  |
| TOTAL                   | \$                                             | 169,777,600 |            | \$ | 2,288,666   | 100.00%     |  |  |  |  |  |

|                                  | Actual      | Budget      | Unaudited   | Budget      |    | <b>Budget/Actual</b> |
|----------------------------------|-------------|-------------|-------------|-------------|----|----------------------|
|                                  | 2021/22     | 2022/23     | 2022/23     | 2023/24     |    | % Change             |
| ASSESSABLE PROPERTY              |             |             |             |             |    |                      |
| Residential Assessment           | \$1,433,814 | \$1,648,785 | \$1,647,868 | \$1,797,370 | *1 | 9.07%                |
| Commercial Assessment            | \$618,688   | \$622,380   | \$617,352   | \$1,162,180 | *1 | 88.25%               |
| Commercial - Seasonal Properties | \$633       | \$660       | \$0         | \$660       | *1 | 0.00%                |
| Resource- Assessable             | \$16,362    | \$16,841    | \$16,841    | \$18,804    | *1 | 11.66%               |
|                                  |             |             |             |             |    |                      |
|                                  | \$2,069,497 | \$2,288,666 | \$2,282,060 | \$2,979,014 |    |                      |
| SPECIAL ASSESSMENTS              |             |             |             |             |    |                      |
| Infrastructure Charges           | \$246,030   | \$251,250   | \$250,950   | \$255,600   | *2 | 1.85%                |
|                                  |             |             |             |             |    |                      |
|                                  | \$246,030   | \$251,250   | \$250,950   | \$255,600   |    |                      |
| BUSINESS PROPERTY                |             |             |             | _           |    |                      |
| Based on Revenue (M.T. & T.)     | \$6,079     | \$6,300     | \$5,664     | \$6,300     |    | 11.23%               |
| NS Power Inc. Grant              | \$949       | \$908       | \$1,020     | \$1,020     |    | 0.00%                |
| NS Power Inc. (HST Rebate)       | \$11,103    | \$18,000    | \$19,240    | \$19,500    |    | 1.35%                |
|                                  | \$18,131    | \$25,208    | \$25,924    | \$26,820    |    |                      |
| OTHER TAXES                      |             |             |             |             |    |                      |
| Deed Transfer Tax                | \$326,928   | \$180,000   | \$337,118   | \$230,000   | *3 | -31.77%              |
|                                  |             |             |             |             |    |                      |
| TOTAL TAXES                      | \$2,660,587 | \$2,745,124 | \$2,896,053 | \$3,491,434 |    |                      |
|                                  |             |             | ·           | ·           |    |                      |