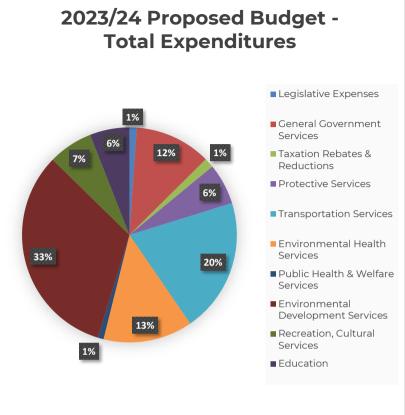

## TOWN OF MAHONE BAY BUDGET SUMMARY

|                                          | Actual<br>2021/22 |      | Budget<br>2022/23 | Actual 2022/23 Unaudited | Budget<br>2023/24 | \$<br>Change<br>Budget to Budget | % Change Budget to Budget |
|------------------------------------------|-------------------|------|-------------------|--------------------------|-------------------|----------------------------------|---------------------------|
| REVENUE                                  |                   |      |                   |                          |                   |                                  |                           |
| Taxes                                    | \$<br>2,660,587   | \$ 2 | 2,745,124         | \$<br>, ,                | \$<br>3,491,434   | \$<br>746,311                    | 27.19%                    |
| Grants in Lieu of Taxes                  | 22,500            |      | 23,320            | 22,813                   | 23,658            | 338                              | 1.45%                     |
| Sale of Services                         | 3,268             |      | 4,400             | 4,421                    | 4,600             | 200                              | 4.55%                     |
| Other Revenue From Own Sources           | 93,960            |      | 130,634           | 164,696                  | 164,317           | 33,683                           | 25.78%                    |
| Unconditional Transfers From Other Govt. | 215,310           |      | 146,022           | 110,661                  | 50,078            | -95,944                          | -65.71%                   |
| Conditional Transfers From Other Govt.   | 82,850            |      | 83,000            | 88,221                   | 86,000            | 3,000                            | 3.61%                     |
| Total Revenue                            | 3,078,476         |      | 3,132,500         | 3,286,864                | 3,820,088         | \$<br>687,588                    | 21.95%                    |
|                                          |                   |      |                   |                          |                   | \$                               | %                         |
|                                          | Actual            |      | Budget            | Actual                   | Budget            | Change                           | Change                    |
|                                          | 2020/21           |      | 2022/23           | 2022/23                  | 2023/24           | Budget to Budget                 | Budget to Budget          |
| OPERATING EXPENDITURES                   |                   |      |                   |                          |                   |                                  |                           |
| Legislative Expenses                     | \$<br>65,298      | \$   | 76,353            | \$<br>77,006             | \$<br>86,395      | \$<br>10,042                     | 13.15%                    |
| General Government Services              | 373,075           |      | 414,212           | 401,098                  | 648,171           | 233,960                          | 56.48%                    |
| Taxation Rebates & Reductions            | 107,074           |      | 133,031           | 107,996                  | 114,996           | (18,035)                         | -13.56%                   |
| Protective Services                      | 412,673           |      | 458,958           | 452,820                  | 488,499           | 29,541                           | 6.44%                     |
| Transportation Services                  | 410,709           |      | 504,946           | 407,552                  | 562,689           | 57,743                           | 11.44%                    |
| Environmental Health Services            | 365,388           |      | 397,629           | 363,203                  | 494,980           | 97,351                           | 24.48%                    |
| Public Health & Welfare Services         | 40,055            |      | 61,011            | 41,317                   | 69,200            | 8,189                            | 13.42%                    |
| Environmental Development Services       | 139,119           |      | 221,285           | 179,324                  | 261,448           | 40,163                           | 18.15%                    |
| Recreation, Cultural Services            | 89,009            |      | 97,439            | 132,519                  | 152,084           | 54,645                           | 56.08%                    |
| Education & Tax Rebates                  | 435,281           |      | 444,330           | 444,330                  | 470,990           | 26,660                           | 6.00%                     |
| Total Expenditures                       | 2,437,682         | 2    | 2,809,194         | 2,607,165                | 3,349,452         | 540,258                          | 19.23%                    |
| Excess of Revenue Over Expenditures      | \$<br>640,794     | \$   | 323,306           | \$<br>679,699            | \$<br>470,635     | \$<br>147,329                    | 45.57%                    |
| Debenture & Term Loan Principal          | 73,100            |      | 73,100            | 73,100                   | 73,100            | 146,200                          | 0.00%                     |
| Trf to/from Own Agencies                 | 305,821           |      | 250,206           | 455,843                  | 266,500           | 16,294                           | 6.51%                     |
| Change in Fund Position                  | 261,872           |      | 0                 | 150,756                  | 131,035           |                                  |                           |