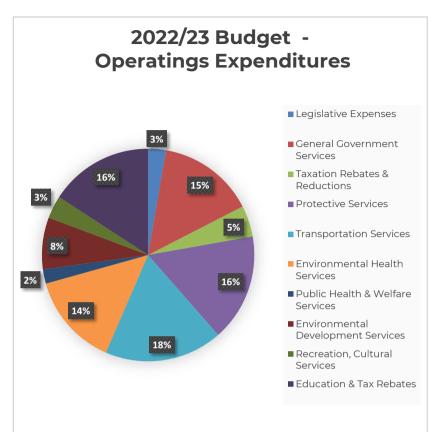

## TOWN OF MAHONE BAY BUDGET SUMMARY

|                                          | Actual<br>2021/22 |      | Budget<br>2022/23 | Actual 2022/23 Unaudited | Budget<br>2023/24 | \$<br>Change<br>Budget to Budget | % Change Budget to Budget |
|------------------------------------------|-------------------|------|-------------------|--------------------------|-------------------|----------------------------------|---------------------------|
| REVENUE                                  |                   |      |                   |                          |                   |                                  |                           |
| Taxes                                    | \$<br>2,660,587   | \$ 2 | 2,745,124         | \$<br>, ,                | \$<br>3,491,434   | \$<br>746,311                    | 27.19%                    |
| Grants in Lieu of Taxes                  | 22,500            |      | 23,320            | 22,813                   | 23,658            | 338                              | 1.45%                     |
| Sale of Services                         | 3,268             |      | 4,400             | 4,421                    | 4,600             | 200                              | 4.55%                     |
| Other Revenue From Own Sources           | 93,960            |      | 130,634           | 164,696                  | 164,317           | 33,683                           | 25.78%                    |
| Unconditional Transfers From Other Govt. | 215,310           |      | 146,022           | 110,661                  | 50,078            | -95,944                          | -65.71%                   |
| Conditional Transfers From Other Govt.   | 82,850            |      | 83,000            | 88,221                   | 86,000            | 3,000                            | 3.61%                     |
| Total Revenue                            | 3,078,476         |      | 3,132,500         | 3,286,864                | 3,820,088         | \$<br>687,588                    | 21.95%                    |
|                                          |                   |      |                   |                          |                   | \$                               | %                         |
|                                          | Actual            |      | Budget            | Actual                   | Budget            | Change                           | Change                    |
|                                          | 2020/21           |      | 2022/23           | 2022/23                  | 2023/24           | Budget to Budget                 | Budget to Budget          |
| OPERATING EXPENDITURES                   |                   |      |                   |                          |                   |                                  |                           |
| Legislative Expenses                     | \$<br>65,298      | \$   | 76,353            | \$<br>77,006             | \$<br>86,395      | \$<br>10,042                     | 13.15%                    |
| General Government Services              | 373,075           |      | 414,212           | 401,098                  | 648,171           | 233,960                          | 56.48%                    |
| Taxation Rebates & Reductions            | 107,074           |      | 133,031           | 107,996                  | 114,996           | (18,035)                         | -13.56%                   |
| Protective Services                      | 412,673           |      | 458,958           | 452,820                  | 488,499           | 29,541                           | 6.44%                     |
| Transportation Services                  | 410,709           |      | 504,946           | 407,552                  | 562,689           | 57,743                           | 11.44%                    |
| Environmental Health Services            | 365,388           |      | 397,629           | 363,203                  | 494,980           | 97,351                           | 24.48%                    |
| Public Health & Welfare Services         | 40,055            |      | 61,011            | 41,317                   | 69,200            | 8,189                            | 13.42%                    |
| Environmental Development Services       | 139,119           |      | 221,285           | 179,324                  | 261,448           | 40,163                           | 18.15%                    |
| Recreation, Cultural Services            | 89,009            |      | 97,439            | 132,519                  | 152,084           | 54,645                           | 56.08%                    |
| Education & Tax Rebates                  | 435,281           |      | 444,330           | 444,330                  | 470,990           | 26,660                           | 6.00%                     |
| Total Expenditures                       | 2,437,682         | 2    | 2,809,194         | 2,607,165                | 3,349,452         | 540,258                          | 19.23%                    |
| Excess of Revenue Over Expenditures      | \$<br>640,794     | \$   | 323,306           | \$<br>679,699            | \$<br>470,635     | \$<br>147,329                    | 45.57%                    |
| Debenture & Term Loan Principal          | 73,100            |      | 73,100            | 73,100                   | 73,100            | 146,200                          | 0.00%                     |
| Trf to/from Own Agencies                 | 305,821           |      | 250,206           | 455,843                  | 266,500           | 16,294                           | 6.51%                     |
| Change in Fund Position                  | 261,872           |      | 0                 | 150,756                  | 131,035           |                                  |                           |