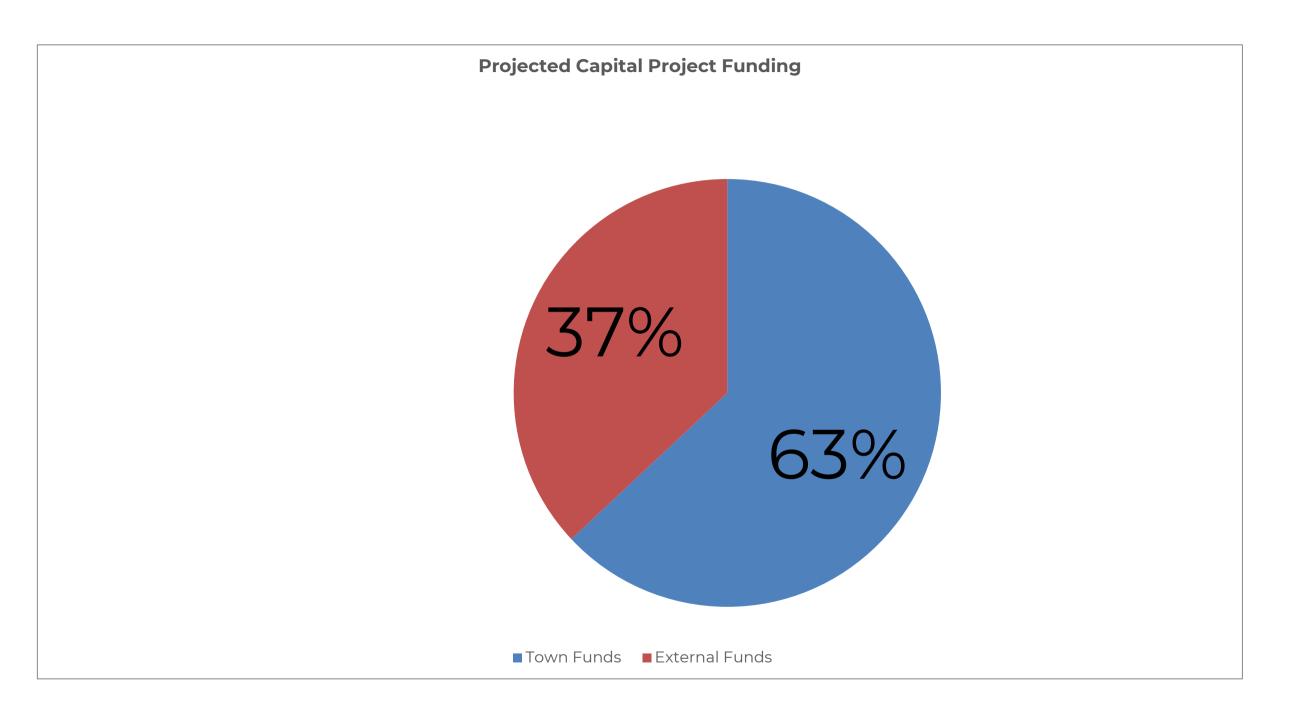

tern circuit       |               |           |
|   | Town Funds Source: Borrowing MFC                                                            |                                   | External Funds Source: Cost | Shared (RELC) |           |
|   |                                                                                             |                                   | \$301,500                   | \$47,500      | \$349,000 |

## **Funding Summary:**

| Total 2023/24 Capital Cost (Electrical) | \$349,000 |
|-----------------------------------------|-----------|
| External Sources:                       | \$47,500  |
| Electric Operating Funds (Surplus):     | \$0       |
| Borrowing MFC:                          | \$140,000 |
| Capital Reserve (Electric):             | \$161,500 |





|                                               |                                                                                               |