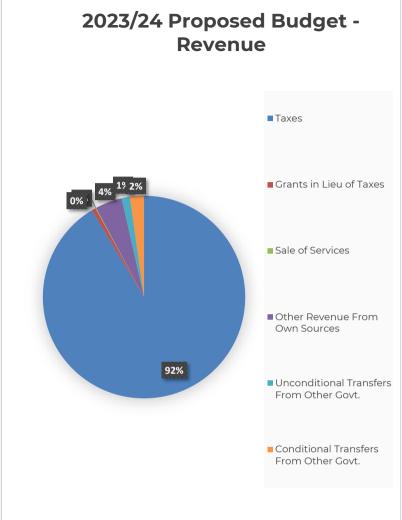

## TOWN OF MAHONE BAY BUDGET SUMMARY

|                                          | Actual<br>2021/22 |      | Budget<br>2022/23 | Actual 2022/23 Unaudited | Budget<br>2023/24 | \$<br>Change<br>Budget to Budget | % Change Budget to Budget |
|------------------------------------------|-------------------|------|-------------------|--------------------------|-------------------|----------------------------------|---------------------------|
| REVENUE                                  |                   |      |                   |                          |                   |                                  |                           |
| Taxes                                    | \$<br>2,660,587   | \$ 2 | 2,745,124         | \$<br>, ,                | \$<br>3,491,434   | \$<br>746,311                    | 27.19%                    |
| Grants in Lieu of Taxes                  | 22,500            |      | 23,320            | 22,813                   | 23,658            | 338                              | 1.45%                     |
| Sale of Services                         | 3,268             |      | 4,400             | 4,421                    | 4,600             | 200                              | 4.55%                     |
| Other Revenue From Own Sources           | 93,960            |      | 130,634           | 164,696                  | 164,317           | 33,683                           | 25.78%                    |
| Unconditional Transfers From Other Govt. | 215,310           |      | 146,022           | 110,661                  | 50,078            | -95,944                          | -65.71%                   |
| Conditional Transfers From Other Govt.   | 82,850            |      | 83,000            | 88,221                   | 86,000            | 3,000                            | 3.61%                     |
| Total Revenue                            | 3,078,476         |      | 3,132,500         | 3,286,864                | 3,820,088         | \$<br>687,588                    | 21.95%                    |
|                                          |                   |      |                   |                          |                   | \$                               | %                         |
|                                          | Actual            |      | Budget            | Actual                   | Budget            | Change                           | Change                    |
|                                          | 2020/21           |      | 2022/23           | 2022/23                  | 2023/24           | Budget to Budget                 | Budget to Budget          |
| OPERATING EXPENDITURES                   |                   |      |                   |                          |                   |                                  |                           |
| Legislative Expenses                     | \$<br>65,298      | \$   | 76,353            | \$<br>77,006             | \$<br>86,395      | \$<br>10,042                     | 13.15%                    |
| General Government Services              | 373,075           |      | 414,212           | 401,098                  | 648,171           | 233,960                          | 56.48%                    |
| Taxation Rebates & Reductions            | 107,074           |      | 133,031           | 107,996                  | 114,996           | (18,035)                         | -13.56%                   |
| Protective Services                      | 412,673           |      | 458,958           | 452,820                  | 488,499           | 29,541                           | 6.44%                     |
| Transportation Services                  | 410,709           |      | 504,946           | 407,552                  | 562,689           | 57,743                           | 11.44%                    |
| Environmental Health Services            | 365,388           |      | 397,629           | 363,203                  | 494,980           | 97,351                           | 24.48%                    |
| Public Health & Welfare Services         | 40,055            |      | 61,011            | 41,317                   | 69,200            | 8,189                            | 13.42%                    |
| Environmental Development Services       | 139,119           |      | 221,285           | 179,324                  | 261,448           | 40,163                           | 18.15%                    |
| Recreation, Cultural Services            | 89,009            |      | 97,439            | 132,519                  | 152,084           | 54,645                           | 56.08%                    |
| Education & Tax Rebates                  | 435,281           |      | 444,330           | 444,330                  | 470,990           | 26,660                           | 6.00%                     |
| Total Expenditures                       | 2,437,682         | 2    | 2,809,194         | 2,607,165                | 3,349,452         | 540,258                          | 19.23%                    |
| Excess of Revenue Over Expenditures      | \$<br>640,794     | \$   | 323,306           | \$<br>679,699            | \$<br>470,635     | \$<br>147,329                    | 45.57%                    |
| Debenture & Term Loan Principal          | 73,100            |      | 73,100            | 73,100                   | 73,100            | 146,200                          | 0.00%                     |
| Trf to/from Own Agencies                 | 305,821           |      | 250,206           | 455,843                  | 266,500           | 16,294                           | 6.51%                     |
| Change in Fund Position                  | 261,872           |      | 0                 | 150,756                  | 131,035           |                                  |                           |