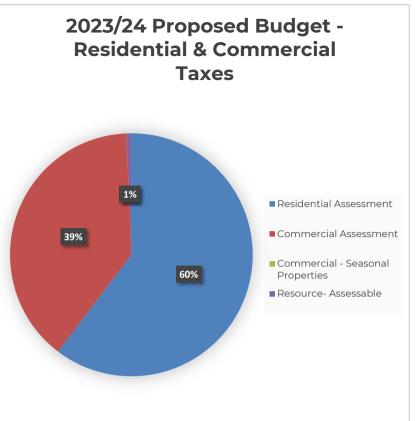

### 2023/24 Tax Rate Analysis and Projections

|                         | Fiscal 2023/24 Assessments & Rate Projections (Reference Only) - General Tax Rate |              |          |       |                 |             |  |  |  |  |  |
|-------------------------|-----------------------------------------------------------------------------------|--------------|----------|-------|-----------------|-------------|--|--|--|--|--|
|                         |                                                                                   | Current Year | Proposed | Т     | ax Revenue      | % of Total  |  |  |  |  |  |
|                         |                                                                                   | Assessments  | Tax Rate | (No C | Change to Rate) | Tax Revenue |  |  |  |  |  |
| RESIDENTIAL             | \$                                                                                | 161,199,100  | 1.115    | \$    | 1,797,370       | 60.33%      |  |  |  |  |  |
| RESOURCE                | \$                                                                                | 1,686,500    | 1.115    | \$    | 18,804          | 0.63%       |  |  |  |  |  |
| COMMERCIAL              | \$                                                                                | 21,532,900   | 3.055    | \$    | 657,830         | 22.08%      |  |  |  |  |  |
| LONG TERM CARE FACILITY | \$                                                                                | 16,530,600   | 3.055    | \$    | 505,010         | 16.95%      |  |  |  |  |  |
| TOTAL                   | \$                                                                                | 200,949,100  |          | \$    | 2,979,014       | 100.00%     |  |  |  |  |  |

|                                  | Actual      | Budget      | Unaudited   | Budget      |    | <b>Budget/Actual</b> |
|----------------------------------|-------------|-------------|-------------|-------------|----|----------------------|
|                                  | 2021/22     | 2022/23     | 2022/23     | 2023/24     |    | % Change             |
| ASSESSABLE PROPERTY              |             |             |             |             |    |                      |
| Residential Assessment           | \$1,433,814 | \$1,648,785 | \$1,647,868 | \$1,797,370 | *1 | 9.07%                |
| Commercial Assessment            | \$618,688   | \$622,380   | \$617,352   | \$1,162,180 | *1 | 88.25%               |
| Commercial - Seasonal Properties | \$633       | \$660       | \$0         | \$660       | *1 | 0.00%                |
| Resource- Assessable             | \$16,362    | \$16,841    | \$16,841    | \$18,804    | *1 | 11.66%               |
|                                  |             |             |             |             |    |                      |
|                                  | \$2,069,497 | \$2,288,666 | \$2,282,060 | \$2,979,014 |    |                      |
| SPECIAL ASSESSMENTS              |             |             |             |             |    |                      |
| Infrastructure Charges           | \$246,030   | \$251,250   | \$250,950   | \$255,600   | *2 | 1.85%                |
|                                  |             |             |             |             |    |                      |
|                                  | \$246,030   | \$251,250   | \$250,950   | \$255,600   |    |                      |
| BUSINESS PROPERTY                |             |             |             | _           |    |                      |
| Based on Revenue (M.T. & T.)     | \$6,079     | \$6,300     | \$5,664     | \$6,300     |    | 11.23%               |
| NS Power Inc. Grant              | \$949       | \$908       | \$1,020     | \$1,020     |    | 0.00%                |
| NS Power Inc. (HST Rebate)       | \$11,103    | \$18,000    | \$19,240    | \$19,500    |    | 1.35%                |
|                                  | \$18,131    | \$25,208    | \$25,924    | \$26,820    |    |                      |
| OTHER TAXES                      |             |             |             |             |    |                      |
| Deed Transfer Tax                | \$326,928   | \$180,000   | \$337,118   | \$230,000   | *3 | -31.77%              |
|                                  |             |             |             |             |    |                      |
| TOTAL TAXES                      | \$2,660,587 | \$2,745,124 | \$2,896,053 | \$3,491,434 |    |                      |
|                                  |             |             | ·           | ·           |    |                      |