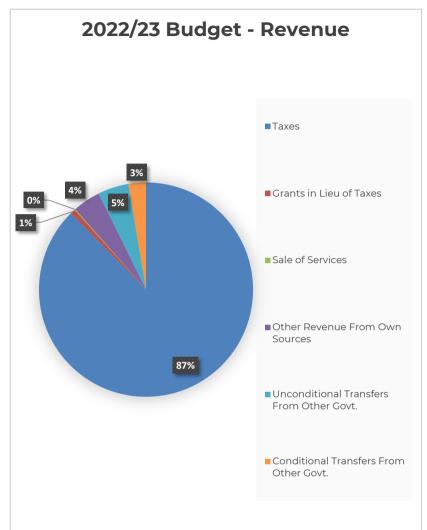

## TOWN OF MAHONE BAY BUDGET SUMMARY

|                                          | Actual<br>2021/22 |      | Budget<br>2022/23 | Actual 2022/23 Unaudited | Budget<br>2023/24 | \$<br>Change<br>Budget to Budget | % Change Budget to Budget |
|------------------------------------------|-------------------|------|-------------------|--------------------------|-------------------|----------------------------------|---------------------------|
| REVENUE                                  |                   |      |                   |                          |                   |                                  |                           |
| Taxes                                    | \$<br>2,660,587   | \$ 2 | 2,745,124         | \$<br>, ,                | \$<br>3,491,434   | \$<br>746,311                    | 27.19%                    |
| Grants in Lieu of Taxes                  | 22,500            |      | 23,320            | 22,813                   | 23,658            | 338                              | 1.45%                     |
| Sale of Services                         | 3,268             |      | 4,400             | 4,421                    | 4,600             | 200                              | 4.55%                     |
| Other Revenue From Own Sources           | 93,960            |      | 130,634           | 164,696                  | 164,317           | 33,683                           | 25.78%                    |
| Unconditional Transfers From Other Govt. | 215,310           |      | 146,022           | 110,661                  | 50,078            | -95,944                          | -65.71%                   |
| Conditional Transfers From Other Govt.   | 82,850            |      | 83,000            | 88,221                   | 86,000            | 3,000                            | 3.61%                     |
| Total Revenue                            | 3,078,476         |      | 3,132,500         | 3,286,864                | 3,820,088         | \$<br>687,588                    | 21.95%                    |
|                                          |                   |      |                   |                          |                   | \$                               | %                         |
|                                          | Actual            |      | Budget            | Actual                   | Budget            | Change                           | Change                    |
|                                          | 2020/21           |      | 2022/23           | 2022/23                  | 2023/24           | Budget to Budget                 | Budget to Budget          |
| OPERATING EXPENDITURES                   |                   |      |                   |                          |                   |                                  |                           |
| Legislative Expenses                     | \$<br>65,298      | \$   | 76,353            | \$<br>77,006             | \$<br>86,395      | \$<br>10,042                     | 13.15%                    |
| General Government Services              | 373,075           |      | 414,212           | 401,098                  | 648,171           | 233,960                          | 56.48%                    |
| Taxation Rebates & Reductions            | 107,074           |      | 133,031           | 107,996                  | 114,996           | (18,035)                         | -13.56%                   |
| Protective Services                      | 412,673           |      | 458,958           | 452,820                  | 488,499           | 29,541                           | 6.44%                     |
| Transportation Services                  | 410,709           |      | 504,946           | 407,552                  | 562,689           | 57,743                           | 11.44%                    |
| Environmental Health Services            | 365,388           |      | 397,629           | 363,203                  | 494,980           | 97,351                           | 24.48%                    |
| Public Health & Welfare Services         | 40,055            |      | 61,011            | 41,317                   | 69,200            | 8,189                            | 13.42%                    |
| Environmental Development Services       | 139,119           |      | 221,285           | 179,324                  | 261,448           | 40,163                           | 18.15%                    |
| Recreation, Cultural Services            | 89,009            |      | 97,439            | 132,519                  | 152,084           | 54,645                           | 56.08%                    |
| Education & Tax Rebates                  | 435,281           |      | 444,330           | 444,330                  | 470,990           | 26,660                           | 6.00%                     |
| Total Expenditures                       | 2,437,682         | 2    | 2,809,194         | 2,607,165                | 3,349,452         | 540,258                          | 19.23%                    |
| Excess of Revenue Over Expenditures      | \$<br>640,794     | \$   | 323,306           | \$<br>679,699            | \$<br>470,635     | \$<br>147,329                    | 45.57%                    |
| Debenture & Term Loan Principal          | 73,100            |      | 73,100            | 73,100                   | 73,100            | 146,200                          | 0.00%                     |
| Trf to/from Own Agencies                 | 305,821           |      | 250,206           | 455,843                  | 266,500           | 16,294                           | 6.51%                     |
| Change in Fund Position                  | 261,872           |      | 0                 | 150,756                  | 131,035           |                                  |                           |