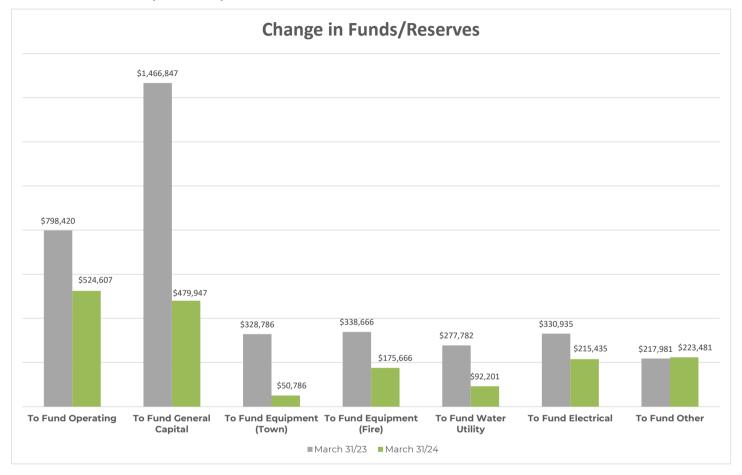

### Status of Town Funds (unaudited)

|                          | March 31/23 | March 31/24 |
|--------------------------|-------------|-------------|
| To Fund Operating        | \$798,420   | \$524,607   |
| To Fund General Capital  | \$1,466,847 | \$479,947   |
| To Fund Equipment (Town) | \$328,786   | \$50,786    |
| To Fund Equipment (Fire) | \$338,666   | \$175,666   |
| To Fund Water Utility    | \$277,782   | \$92,201    |
| To Fund Electrical       | \$330,935   | \$215,435   |
| To Fund Other            | \$217,981   | \$223,481   |
|                          | 3,759,418   | 1,762,123   |