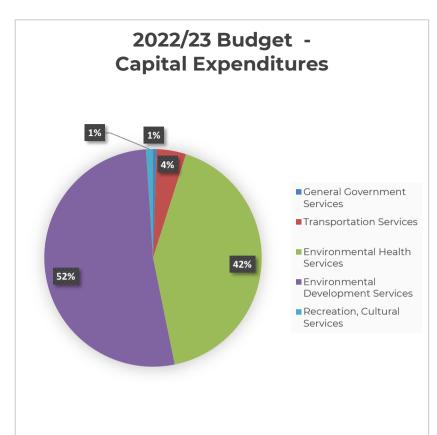

## TOWN OF MAHONE BAY BUDGET SUMMARY

| Capital Expenses - Summary         | Budget<br>2022/23 | Actual<br>2022/23 | _         | % Change<br>Budget to Actual |
|------------------------------------|-------------------|-------------------|-----------|------------------------------|
| General Government Services        | 47,250            | 101,971           | 260,000   | 154.97%                      |
| Transportation Services            | 382,000           | 50,685            | 1,033,420 | 1938.91%                     |
| Environmental Health Services      | 3,660,438         | 1,438,055         | 569,450   | -60.40%                      |
| Environmental Development Services | 4,558,268         | 1,298,663         | 2,311,232 | 77.97%                       |
| Recreation, Cultural Services      | 90,000            | 38,450            | 379,000   | 885.70%                      |
| Total Expenditures                 | 8,737,956         | 2,927,824         | 4,553,102 |                              |