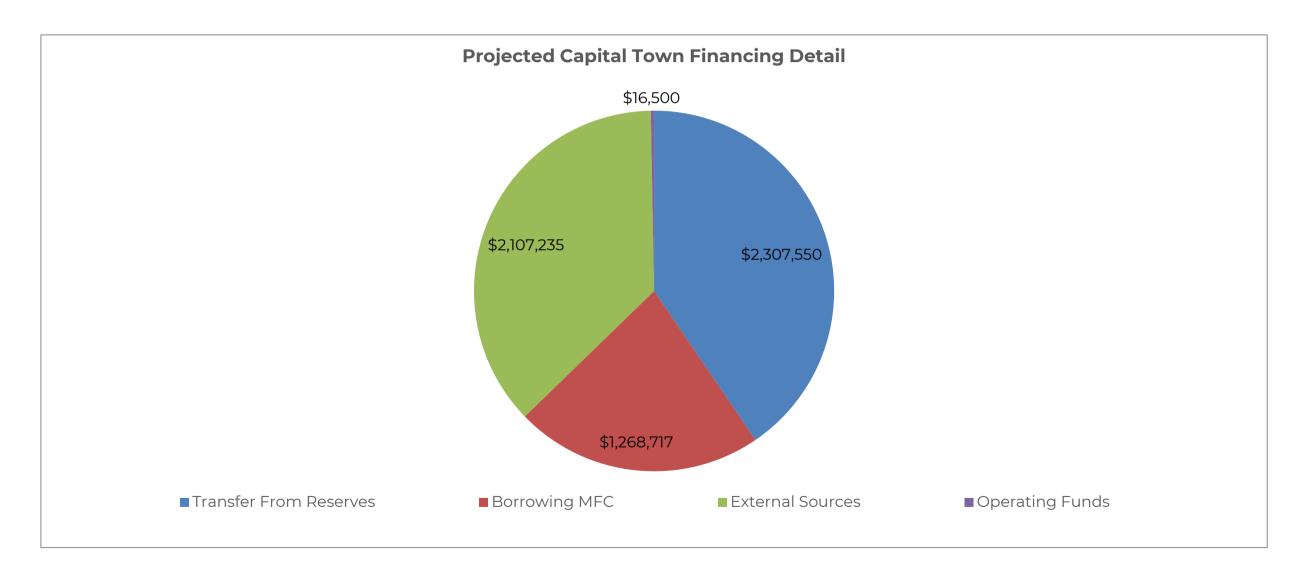

rn circuit       |               |           |
|   | Town Funds Source: Borrowing MFC                                                            |                                   | External Funds Source: Cost | Shared (RELC) |           |
|   |                                                                                             |                                   | \$301,500                   | \$47,500      | \$349,000 |

## **Funding Summary:**

| Total 2023/24 Capital Cost (Electrical) | \$349,000 |
|-----------------------------------------|-----------|
| External Sources:                       | \$47,500  |
| Electric Operating Funds (Surplus):     | \$0       |
| Borrowing MFC:                          | \$140,000 |
| Capital Reserve (Electric):             | \$161,500 |





|                                               |                                                                                               |