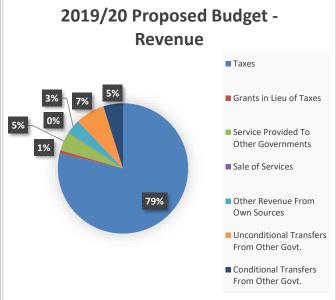

# TOWN OF MAHONE BAY BUDGET SUMMARY

| DEVENUE                                 | Actual 2017/18      | Budget<br>2018/19 | Actual<br>2018/19<br>Unaudited | Budget<br>2019/20   | % Change Budget to Budget | % Change Budget to Actuals |
|-----------------------------------------|---------------------|-------------------|--------------------------------|---------------------|---------------------------|----------------------------|
| REVENUE                                 | 0.070.570           | 0.040.470         | 0.440.004                      | 0.500.007           | 7 740/                    | 0.040/                     |
| Taxes Grants in Lieu of Taxes           | 2,270,573<br>22,327 | 2,343,176         | 2,442,891                      | 2,523,827<br>23,003 | 7.71%<br>0.56%            | 3.31%<br>1.00%             |
| Service Provided To Other Governments   | 131,546             | 22,875<br>147,800 | 22,774                         | 152,003             | 2.86%                     | 8.51%                      |
| Sale of Services                        | 3,845               | 3,700             | 140,112<br>4,150               | 4,100               | 10.81%                    | -1.21%                     |
| Other Revenue From Own Sources          | 121,194             | 94,800            | 111,694                        | 111,400             | 17.51%                    | -0.26%                     |
| Unconditional Transfers From Other Govt | 198,517             | 233,123           | 269,211                        | 233,022             | -0.04%                    | -0.26 <i>%</i><br>-13.44%  |
| Conditional Transfers From Other Govt.  | 1,000               | 233,123           | 104,897                        | 156,000             | 642.86%                   | -13.44%<br>48.72%          |
| Conditional Transfers From Other Govt.  | 1,000               | 21,000            | 104,097                        | 130,000             | 042.00 /6                 | 40.7270                    |
| Total Revenue                           | 2,749,002           | 2,866,474         | 3,095,730                      | 3,203,383           | 11.75%                    | 3.48%                      |
|                                         |                     |                   |                                |                     | %                         | %                          |
|                                         | Actual              | Budget            | Actual                         | Budget              | Change                    | Change                     |
|                                         | 2017/18             | 2018/19           | 2018/19                        | 2019/20             | Budget to Budget          | Budget to Actuals          |
| EXPENDITURES                            | 454 000             | 040 700           | =======                        |                     | 4.040/                    | = 000/                     |
| General Government Services             | 451,996             | 613,783           | 595,361                        | 625,506             | 1.91%                     | 5.06%                      |
| Protective Services                     | 553,634             | 591,975           | 565,140                        | 636,634             | 7.54%                     | 12.65%                     |
| Transportation Services                 | 286,107             | 349,440           | 294,968                        | 387,252             | 10.82%                    | 31.29%                     |
| Environmental Health Services           | 280,367             | 308,361           | 298,008                        | 359,206             | 16.49%                    | 20.54%                     |
| Public Health & Welfare Services        | 20,581              | 24,000            | 23,840                         | 37,820              | 57.58%                    | 58.64%                     |
| Environmental Development Services      | 84,187              | 86,725            | 79,889                         | 191,100             | 120.35%                   | 139.21%                    |
| Recreation, Cultural Services Education | 54,554<br>393,640   | 57,380<br>400,177 | 54,598<br>400,177              | 101,585<br>405,008  | 77.04%<br>1.21%           | 86.06%<br>1.21%            |
|                                         |                     |                   |                                |                     |                           |                            |
| Total Expendit                          | 2,125,066           | 2,431,841         | 2,311,981                      | 2,744,110           | 12.84%                    | 18.69%                     |
| Excess of Revenue Over Expenditures     | 623,936             | 434,633           | 783,749                        | 459,273             | 5.67%                     | -41.40%                    |
| Debenture & Term Loan Principal Paymer  | -106,200            | -106,200          | -106,200                       | -127,300            | 19.87%                    | 19.87%                     |
| Trf to/from Own Agencies                | -382,778            | -275,173          | -604,300                       | -331,973            | 20.64%                    | -13.27%                    |
| Change in Fund Position Before Deprecia | 134,958             | 53,260            | 73,249                         | 0                   |                           |                            |
| Depreciation                            | 390,510             | 435,000           | 435,000                        | 508,845             |                           |                            |
| Excess of Expenditures over Revenue     | -255,552            | -381,740          | -361,751                       | -508,845            |                           |                            |