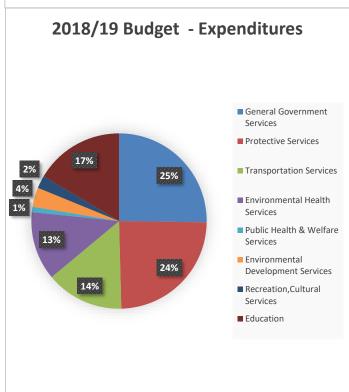

# TOWN OF MAHONE BAY BUDGET SUMMARY

| DEVENUE                                 | Actual 2017/18      | Budget<br>2018/19 | Actual<br>2018/19<br>Unaudited | Budget<br>2019/20   | % Change Budget to Budget | % Change Budget to Actuals |
|-----------------------------------------|---------------------|-------------------|--------------------------------|---------------------|---------------------------|----------------------------|
| REVENUE                                 | 0.070.570           | 0.040.470         | 0.440.004                      | 0.500.007           | 7 740/                    | 0.040/                     |
| Taxes Grants in Lieu of Taxes           | 2,270,573<br>22,327 | 2,343,176         | 2,442,891                      | 2,523,827<br>23,003 | 7.71%<br>0.56%            | 3.31%<br>1.00%             |
| Service Provided To Other Governments   | 131,546             | 22,875<br>147,800 | 22,774                         | 152,003             | 2.86%                     | 8.51%                      |
| Sale of Services                        | 3,845               | 3,700             | 140,112<br>4,150               | 4,100               | 10.81%                    | -1.21%                     |
| Other Revenue From Own Sources          | 121,194             | 94,800            | 111,694                        | 111,400             | 17.51%                    | -0.26%                     |
| Unconditional Transfers From Other Govt | 198,517             | 233,123           | 269,211                        | 233,022             | -0.04%                    | -0.26 <i>%</i><br>-13.44%  |
| Conditional Transfers From Other Govt.  | 1,000               | 233,123           | 104,897                        | 156,000             | 642.86%                   | -13.44%<br>48.72%          |
| Conditional Transfers From Other Govt.  | 1,000               | 21,000            | 104,097                        | 130,000             | 042.00 /6                 | 40.7270                    |
| Total Revenue                           | 2,749,002           | 2,866,474         | 3,095,730                      | 3,203,383           | 11.75%                    | 3.48%                      |
|                                         |                     |                   |                                |                     | %                         | %                          |
|                                         | Actual              | Budget            | Actual                         | Budget              | Change                    | Change                     |
|                                         | 2017/18             | 2018/19           | 2018/19                        | 2019/20             | Budget to Budget          | Budget to Actuals          |
| EXPENDITURES                            | 454 000             | 040 700           | =======                        |                     | 4.040/                    | = 000/                     |
| General Government Services             | 451,996             | 613,783           | 595,361                        | 625,506             | 1.91%                     | 5.06%                      |
| Protective Services                     | 553,634             | 591,975           | 565,140                        | 636,634             | 7.54%                     | 12.65%                     |
| Transportation Services                 | 286,107             | 349,440           | 294,968                        | 387,252             | 10.82%                    | 31.29%                     |
| Environmental Health Services           | 280,367             | 308,361           | 298,008                        | 359,206             | 16.49%                    | 20.54%                     |
| Public Health & Welfare Services        | 20,581              | 24,000            | 23,840                         | 37,820              | 57.58%                    | 58.64%                     |
| Environmental Development Services      | 84,187              | 86,725            | 79,889                         | 191,100             | 120.35%                   | 139.21%                    |
| Recreation, Cultural Services Education | 54,554<br>393,640   | 57,380<br>400,177 | 54,598<br>400,177              | 101,585<br>405,008  | 77.04%<br>1.21%           | 86.06%<br>1.21%            |
|                                         |                     |                   |                                |                     |                           |                            |
| Total Expendit                          | 2,125,066           | 2,431,841         | 2,311,981                      | 2,744,110           | 12.84%                    | 18.69%                     |
| Excess of Revenue Over Expenditures     | 623,936             | 434,633           | 783,749                        | 459,273             | 5.67%                     | -41.40%                    |
| Debenture & Term Loan Principal Paymer  | -106,200            | -106,200          | -106,200                       | -127,300            | 19.87%                    | 19.87%                     |
| Trf to/from Own Agencies                | -382,778            | -275,173          | -604,300                       | -331,973            | 20.64%                    | -13.27%                    |
| Change in Fund Position Before Deprecia | 134,958             | 53,260            | 73,249                         | 0                   |                           |                            |
| Depreciation                            | 390,510             | 435,000           | 435,000                        | 508,845             |                           |                            |
| Excess of Expenditures over Revenue     | -255,552            | -381,740          | -361,751                       | -508,845            |                           |                            |