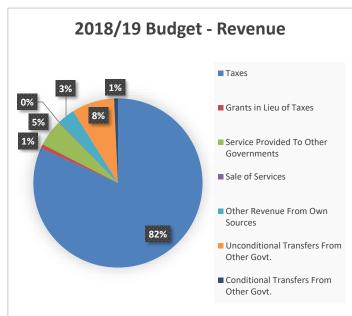

# TOWN OF MAHONE BAY BUDGET SUMMARY

| DEVENUE                                 | Actual 2017/18      | Budget<br>2018/19 | Actual<br>2018/19<br>Unaudited | Budget<br>2019/20   | % Change Budget to Budget | % Change Budget to Actuals |
|-----------------------------------------|---------------------|-------------------|--------------------------------|---------------------|---------------------------|----------------------------|
| REVENUE                                 | 0.070.570           | 0.040.470         | 0.440.004                      | 0.500.007           | 7 740/                    | 0.040/                     |
| Taxes Grants in Lieu of Taxes           | 2,270,573<br>22,327 | 2,343,176         | 2,442,891                      | 2,523,827<br>23,003 | 7.71%<br>0.56%            | 3.31%<br>1.00%             |
| Service Provided To Other Governments   | 131,546             | 22,875<br>147,800 | 22,774                         | 152,003             | 2.86%                     | 8.51%                      |
| Sale of Services                        | 3,845               | 3,700             | 140,112<br>4,150               | 4,100               | 10.81%                    | -1.21%                     |
| Other Revenue From Own Sources          | 121,194             | 94,800            | 111,694                        | 111,400             | 17.51%                    | -0.26%                     |
| Unconditional Transfers From Other Govt | 198,517             | 233,123           | 269,211                        | 233,022             | -0.04%                    | -0.26 <i>%</i><br>-13.44%  |
| Conditional Transfers From Other Govt.  | 1,000               | 233,123           | 104,897                        | 156,000             | 642.86%                   | -13.44%<br>48.72%          |
| Conditional Transfers From Other Govt.  | 1,000               | 21,000            | 104,097                        | 130,000             | 042.00 /6                 | 40.7270                    |
| Total Revenue                           | 2,749,002           | 2,866,474         | 3,095,730                      | 3,203,383           | 11.75%                    | 3.48%                      |
|                                         |                     |                   |                                |                     | %                         | %                          |
|                                         | Actual              | Budget            | Actual                         | Budget              | Change                    | Change                     |
|                                         | 2017/18             | 2018/19           | 2018/19                        | 2019/20             | Budget to Budget          | Budget to Actuals          |
| EXPENDITURES                            | 454 000             | 040 700           | =======                        |                     | 4.040/                    | = 000/                     |
| General Government Services             | 451,996             | 613,783           | 595,361                        | 625,506             | 1.91%                     | 5.06%                      |
| Protective Services                     | 553,634             | 591,975           | 565,140                        | 636,634             | 7.54%                     | 12.65%                     |
| Transportation Services                 | 286,107             | 349,440           | 294,968                        | 387,252             | 10.82%                    | 31.29%                     |
| Environmental Health Services           | 280,367             | 308,361           | 298,008                        | 359,206             | 16.49%                    | 20.54%                     |
| Public Health & Welfare Services        | 20,581              | 24,000            | 23,840                         | 37,820              | 57.58%                    | 58.64%                     |
| Environmental Development Services      | 84,187              | 86,725            | 79,889                         | 191,100             | 120.35%                   | 139.21%                    |
| Recreation, Cultural Services Education | 54,554<br>393,640   | 57,380<br>400,177 | 54,598<br>400,177              | 101,585<br>405,008  | 77.04%<br>1.21%           | 86.06%<br>1.21%            |
|                                         |                     |                   |                                |                     |                           |                            |
| Total Expendit                          | 2,125,066           | 2,431,841         | 2,311,981                      | 2,744,110           | 12.84%                    | 18.69%                     |
| Excess of Revenue Over Expenditures     | 623,936             | 434,633           | 783,749                        | 459,273             | 5.67%                     | -41.40%                    |
| Debenture & Term Loan Principal Paymer  | -106,200            | -106,200          | -106,200                       | -127,300            | 19.87%                    | 19.87%                     |
| Trf to/from Own Agencies                | -382,778            | -275,173          | -604,300                       | -331,973            | 20.64%                    | -13.27%                    |
| Change in Fund Position Before Deprecia | 134,958             | 53,260            | 73,249                         | 0                   |                           |                            |
| Depreciation                            | 390,510             | 435,000           | 435,000                        | 508,845             |                           |                            |
| Excess of Expenditures over Revenue     | -255,552            | -381,740          | -361,751                       | -508,845            |                           |                            |