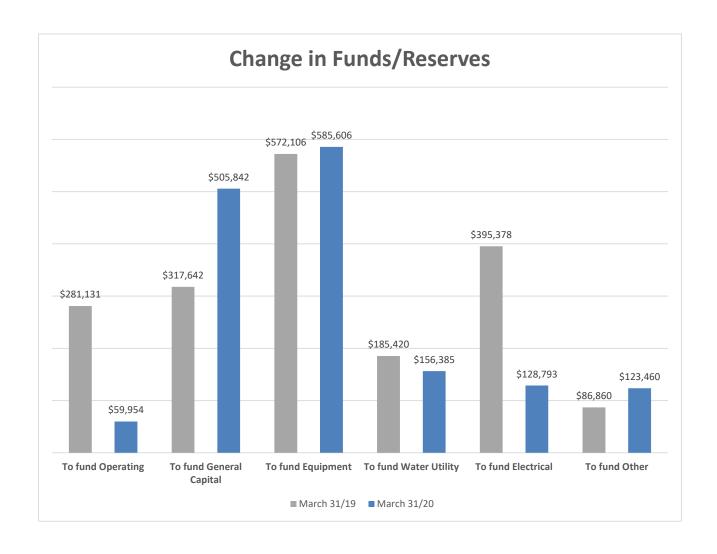

# TOWN OF MAHONE BAY BUDGET SUMMARY

| DEVENUE                                 | Actual 2017/18      | Budget<br>2018/19 | Actual<br>2018/19<br>Unaudited | Budget<br>2019/20   | % Change Budget to Budget | % Change Budget to Actuals |
|-----------------------------------------|---------------------|-------------------|--------------------------------|---------------------|---------------------------|----------------------------|
| REVENUE                                 | 0.070.570           | 0.040.470         | 0.440.004                      | 0.500.007           | 7 740/                    | 0.040/                     |
| Taxes Grants in Lieu of Taxes           | 2,270,573<br>22,327 | 2,343,176         | 2,442,891                      | 2,523,827<br>23,003 | 7.71%<br>0.56%            | 3.31%<br>1.00%             |
| Service Provided To Other Governments   | 131,546             | 22,875<br>147,800 | 22,774                         | 152,003             | 2.86%                     | 8.51%                      |
| Sale of Services                        | 3,845               | 3,700             | 140,112<br>4,150               | 4,100               | 10.81%                    | -1.21%                     |
| Other Revenue From Own Sources          | 121,194             | 94,800            | 111,694                        | 111,400             | 17.51%                    | -0.26%                     |
| Unconditional Transfers From Other Govt | 198,517             | 233,123           | 269,211                        | 233,022             | -0.04%                    | -0.26 <i>%</i><br>-13.44%  |
| Conditional Transfers From Other Govt.  | 1,000               | 233,123           | 104,897                        | 156,000             | 642.86%                   | -13.44%<br>48.72%          |
| Conditional Transfers From Other Govt.  | 1,000               | 21,000            | 104,097                        | 130,000             | 042.00 /6                 | 40.7270                    |
| Total Revenue                           | 2,749,002           | 2,866,474         | 3,095,730                      | 3,203,383           | 11.75%                    | 3.48%                      |
|                                         |                     |                   |                                |                     | %                         | %                          |
|                                         | Actual              | Budget            | Actual                         | Budget              | Change                    | Change                     |
|                                         | 2017/18             | 2018/19           | 2018/19                        | 2019/20             | Budget to Budget          | Budget to Actuals          |
| EXPENDITURES                            | 454 000             | 040 700           | =======                        |                     | 4.040/                    | = 000/                     |
| General Government Services             | 451,996             | 613,783           | 595,361                        | 625,506             | 1.91%                     | 5.06%                      |
| Protective Services                     | 553,634             | 591,975           | 565,140                        | 636,634             | 7.54%                     | 12.65%                     |
| Transportation Services                 | 286,107             | 349,440           | 294,968                        | 387,252             | 10.82%                    | 31.29%                     |
| Environmental Health Services           | 280,367             | 308,361           | 298,008                        | 359,206             | 16.49%                    | 20.54%                     |
| Public Health & Welfare Services        | 20,581              | 24,000            | 23,840                         | 37,820              | 57.58%                    | 58.64%                     |
| Environmental Development Services      | 84,187              | 86,725            | 79,889                         | 191,100             | 120.35%                   | 139.21%                    |
| Recreation, Cultural Services Education | 54,554<br>393,640   | 57,380<br>400,177 | 54,598<br>400,177              | 101,585<br>405,008  | 77.04%<br>1.21%           | 86.06%<br>1.21%            |
|                                         |                     |                   |                                |                     |                           |                            |
| Total Expendit                          | 2,125,066           | 2,431,841         | 2,311,981                      | 2,744,110           | 12.84%                    | 18.69%                     |
| Excess of Revenue Over Expenditures     | 623,936             | 434,633           | 783,749                        | 459,273             | 5.67%                     | -41.40%                    |
| Debenture & Term Loan Principal Paymer  | -106,200            | -106,200          | -106,200                       | -127,300            | 19.87%                    | 19.87%                     |
| Trf to/from Own Agencies                | -382,778            | -275,173          | -604,300                       | -331,973            | 20.64%                    | -13.27%                    |
| Change in Fund Position Before Deprecia | 134,958             | 53,260            | 73,249                         | 0                   |                           |                            |
| Depreciation                            | 390,510             | 435,000           | 435,000                        | 508,845             |                           |                            |
| Excess of Expenditures over Revenue     | -255,552            | -381,740          | -361,751                       | -508,845            |                           |                            |