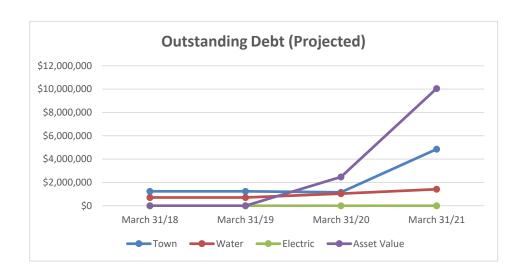

| \$26,241      |
| Park Cemetery Perpetual Care  | \$47,724    | \$9,418   | \$0       | \$57,141    | \$11,800   | \$68,941     | \$93,741      |
| Electric Depreciation Reserve | \$118,840   | \$37,000  | \$88,905  | \$66,935    | \$3,500    | \$70,435     | \$70,435      |
| Equipment Reserves            | \$553,986   | \$74,500  | \$56,380  | \$572,106   | \$13,500   | \$585,606    | \$585,606     |
| Operating Reserve             | \$219,233   | \$0       | \$121,000 | \$98,233    | -\$221,177 | -\$122,944   | -\$122,944    |
| Water Depreciation            | \$138,084   | \$119,000 | \$124,905 | \$132,179   | -\$13,035  | \$119,144    | \$119,144     |
| Total                         | \$1,865,401 | \$456,017 | \$482,882 | \$1,838,536 | -\$303,297 | \$1,535,239  | \$1,560,039   |



| Capital Loans | Balance<br>March 31/18 | Payments<br>2018/19 | Balance<br>March 31/19 | Payments<br>2019/20 | Balance<br>March 31/20 | Payments<br>2020/21 | Balance<br>March 31/21 | Payments 2021/22 |
|---------------|------------------------|---------------------|------------------------|---------------------|------------------------|---------------------|------------------------|------------------|
| Town          | 1,238,300              | 106,200             | 1,132,100              | 127,300             | 1,049,317              | 127,885             | 4,993,921              | 263,010          |
| Water         | 709,400                | 58,300              | 651,100                | 58,300              | 984,735                | 66,640              | 1,358,776              | 73,43