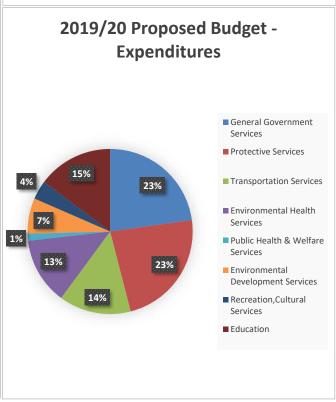

# TOWN OF MAHONE BAY BUDGET SUMMARY

| DEVENUE                                 | Actual 2017/18      | Budget<br>2018/19 | Actual<br>2018/19<br>Unaudited | Budget<br>2019/20   | % Change Budget to Budget | % Change Budget to Actuals |
|-----------------------------------------|---------------------|-------------------|--------------------------------|---------------------|---------------------------|----------------------------|
| REVENUE                                 | 0.070.570           | 0.040.470         | 0.440.004                      | 0.500.007           | 7 740/                    | 0.040/                     |
| Taxes Grants in Lieu of Taxes           | 2,270,573<br>22,327 | 2,343,176         | 2,442,891                      | 2,523,827<br>23,003 | 7.71%<br>0.56%            | 3.31%<br>1.00%             |
| Service Provided To Other Governments   | 131,546             | 22,875<br>147,800 | 22,774                         | 152,003             | 2.86%                     | 8.51%                      |
| Sale of Services                        | 3,845               | 3,700             | 140,112<br>4,150               | 4,100               | 10.81%                    | -1.21%                     |
| Other Revenue From Own Sources          | 121,194             | 94,800            | 111,694                        | 111,400             | 17.51%                    | -0.26%                     |
| Unconditional Transfers From Other Govt | 198,517             | 233,123           | 269,211                        | 233,022             | -0.04%                    | -0.26 <i>%</i><br>-13.44%  |
| Conditional Transfers From Other Govt.  | 1,000               | 233,123           | 104,897                        | 156,000             | 642.86%                   | -13.44%<br>48.72%          |
| Conditional Transfers From Other Govt.  | 1,000               | 21,000            | 104,097                        | 130,000             | 042.00 /6                 | 40.7270                    |
| Total Revenue                           | 2,749,002           | 2,866,474         | 3,095,730                      | 3,203,383           | 11.75%                    | 3.48%                      |
|                                         |                     |                   |                                |                     | %                         | %                          |
|                                         | Actual              | Budget            | Actual                         | Budget              | Change                    | Change                     |
|                                         | 2017/18             | 2018/19           | 2018/19                        | 2019/20             | Budget to Budget          | Budget to Actuals          |
| EXPENDITURES                            | 454 000             | 040 700           | =======                        |                     | 4.040/                    | = 000/                     |
| General Government Services             | 451,996             | 613,783           | 595,361                        | 625,506             | 1.91%                     | 5.06%                      |
| Protective Services                     | 553,634             | 591,975           | 565,140                        | 636,634             | 7.54%                     | 12.65%                     |
| Transportation Services                 | 286,107             | 349,440           | 294,968                        | 387,252             | 10.82%                    | 31.29%                     |
| Environmental Health Services           | 280,367             | 308,361           | 298,008                        | 359,206             | 16.49%                    | 20.54%                     |
| Public Health & Welfare Services        | 20,581              | 24,000            | 23,840                         | 37,820              | 57.58%                    | 58.64%                     |
| Environmental Development Services      | 84,187              | 86,725            | 79,889                         | 191,100             | 120.35%                   | 139.21%                    |
| Recreation, Cultural Services Education | 54,554<br>393,640   | 57,380<br>400,177 | 54,598<br>400,177              | 101,585<br>405,008  | 77.04%<br>1.21%           | 86.06%<br>1.21%            |
|                                         |                     |                   |                                |                     |                           |                            |
| Total Expendit                          | 2,125,066           | 2,431,841         | 2,311,981                      | 2,744,110           | 12.84%                    | 18.69%                     |
| Excess of Revenue Over Expenditures     | 623,936             | 434,633           | 783,749                        | 459,273             | 5.67%                     | -41.40%                    |
| Debenture & Term Loan Principal Paymer  | -106,200            | -106,200          | -106,200                       | -127,300            | 19.87%                    | 19.87%                     |
| Trf to/from Own Agencies                | -382,778            | -275,173          | -604,300                       | -331,973            | 20.64%                    | -13.27%                    |
| Change in Fund Position Before Deprecia | 134,958             | 53,260            | 73,249                         | 0                   |                           |                            |
| Depreciation                            | 390,510             | 435,000           | 435,000                        | 508,845             |                           |                            |
| Excess of Expenditures over Revenue     | -255,552            | -381,740          | -361,751                       | -508,845            |                           |                            |